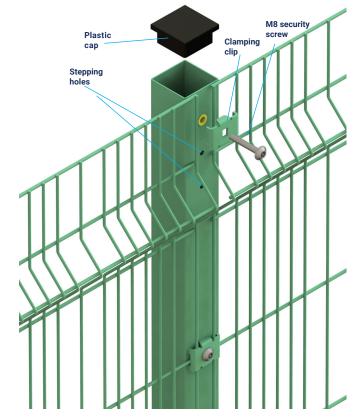

The Zebex® Z3 panels are supported on strong 60 x 60mm SHS posts which are supplied with steel fixing clips to hold them sturdily in place.

Excellent visibility through the fence and the aesthetic appeal of Zebex® Z3 makes it suitable for a wide range of perimeter applications.

## **Features**

- Compliant to BS 1722 pt.14
- Available from stock
- Base-plated post option from stock
- M8 security fixings
- · Choice of colours available

### **Posts**

| Post Size    | 60x60 SHS |
|--------------|-----------|
| Post Centres | 3030mm    |

Just add Post mix A6925