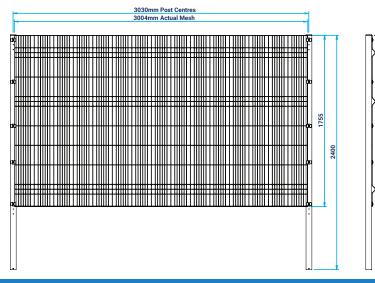

# **Zebex ® V3 Panel Specification**

| Height        | 1800mm                          |
|---------------|---------------------------------|
| Wire Diameter | 4mm verticals & 5mm horizontals |
| Aperture Size | 195x40mm / 195x24mm             |
| Panel Width   | 3005mm                          |

### **Posts**

| Post Size    | 60x60 SHS |
|--------------|-----------|
| Post Centres | 3030mm    |

Just add Post mix A6925